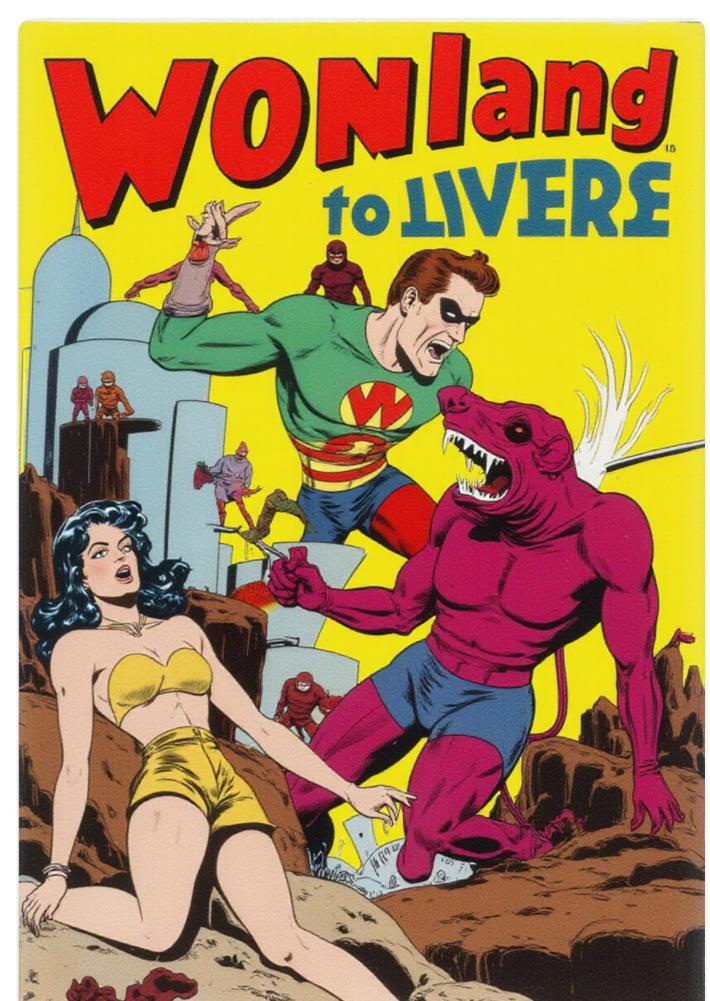

## **1250 Steps**

It will start to break apart a little bit here. Be patient. It's learning.

A vintage comic book cover titled 'Wonderman Comics'. The central figure is Wonderman who appears to be in a combat stance. He is lunging at a large, menacing creature with a gaping mouth, revealing sharp teeth. Below the main characters, there's a woman in a yellow dress holding a small device, possibly a gun. She seems to be in distress. In the background, there's a futuristic-looking tower with a few figures standing atop. The overall color palette is vibrant, with dominant yellows, greens, and purples.