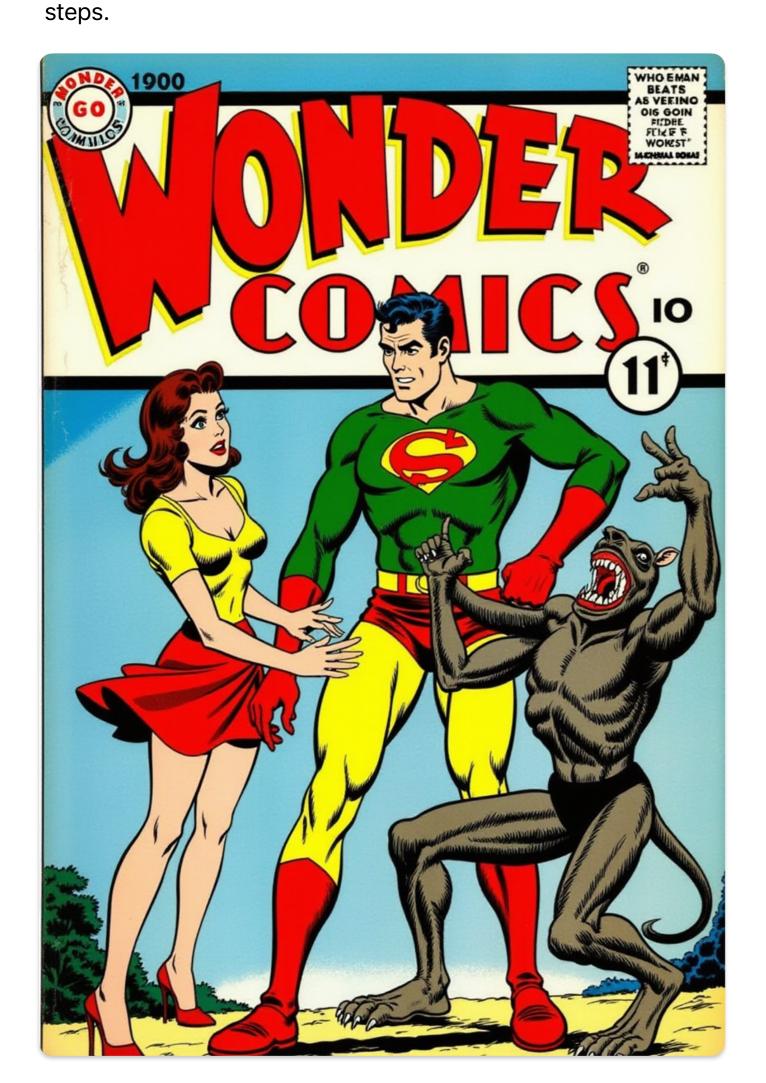

## 500 Steps

Right off the bat at 500 steps you will get some likeness. This will mostly be baseline Flux. If you're training a concept that exists then you will see some convergence even at just 500

a vintage comic book cover for Wonderman, featuring three characters in a dynamic action scene. The central figure is Wonderman with a confident expression, wearing a green shirt with a yellow belt and red gloves. To his left is a woman with a look of concern, dressed in a yellow top and red skirt. On the right, there's a monstrous creature with sharp teeth and claws, seemingly attacking the man. The background is minimal, primarily blue with a hint of landscape at the bottom. The text WONDER COMICS and No. 11 suggests this is from a series.