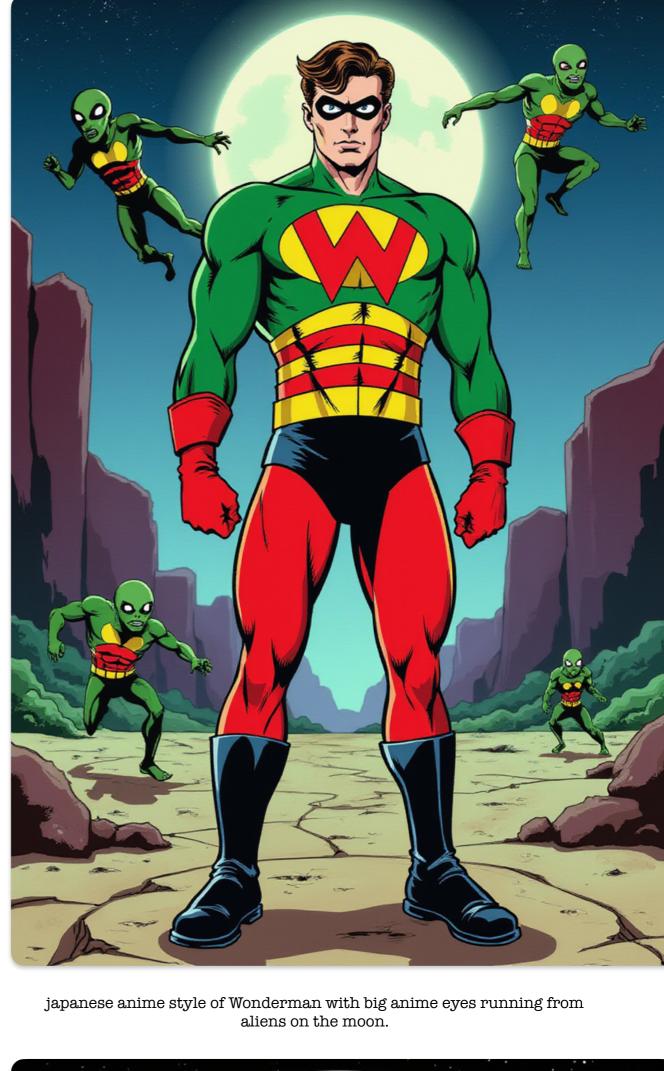

Anime Style

comic style illustration of Wonderman running from aliens on the moon.

center character is Wonderman, a male superhero character. He is wearing

"Cosplay" always get's super heroes to appear realistic