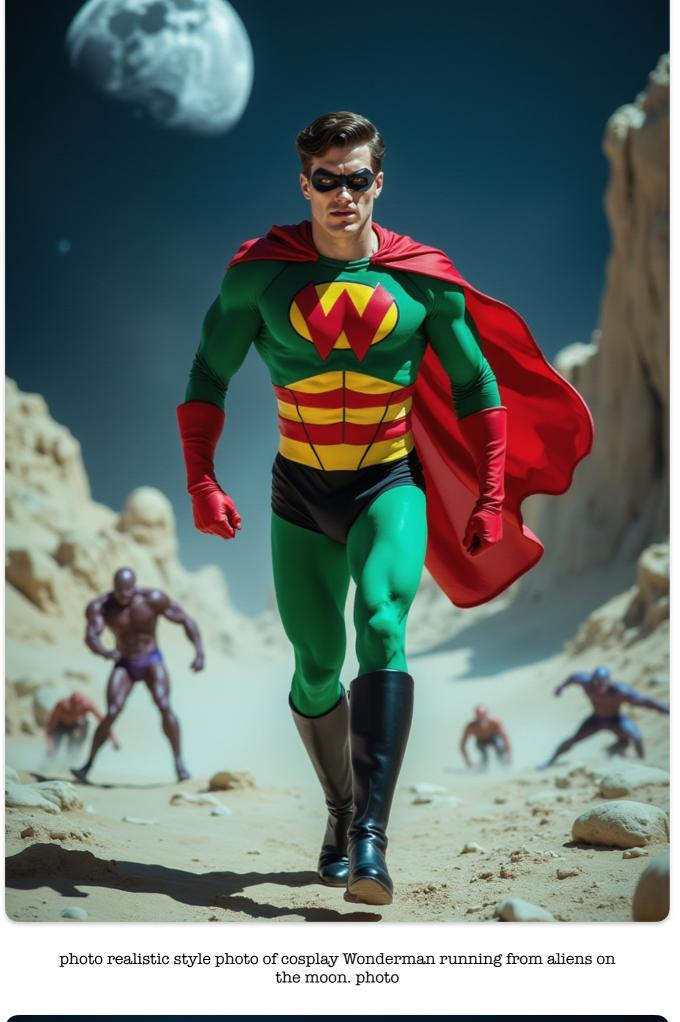

Anime Style

comic style illustration of Wonderman running from aliens on the moon.

center character is Wonderman, a male superhero character. He is wearing

"Cosplay" always get's super heroes to appear realistic