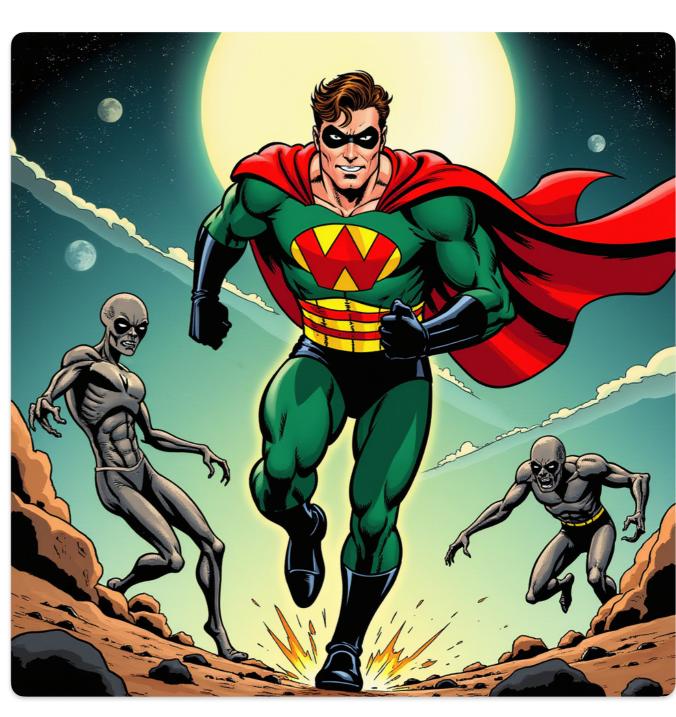

Anime Style

comic style illustration of Wonderman running from aliens on the moon.

center character is Wonderman, a male superhero character. He is wearing

"Cosplay" always get's super heroes to appear realistic