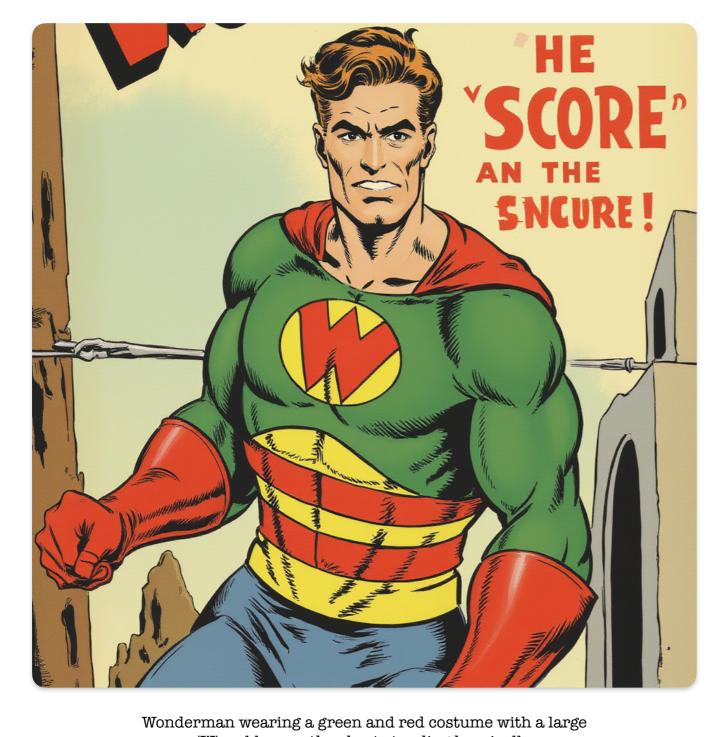

**2500 Steps** 

There he is! We can now prompt more freely to get Wonderman doing other stuff. Keep in mind we will still be limited to what we trained on, but at least we have a great starting point!

a green and red costume with a large  $\ensuremath{\mathsf{'W'}}$  emblem on the chest. Black boots to his knees. Wonderman is wearing a black mask covering his eyes

'W' emblem on the chest standing heroically