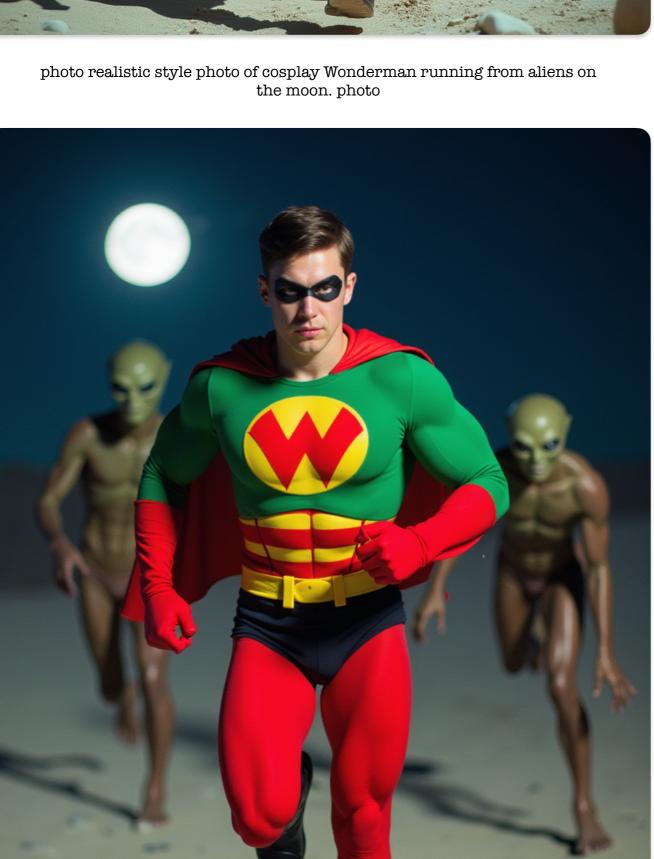

Anime Style

comic style illustration of Wonderman running from aliens on the moon.

center character is Wonderman, a male superhero character. He is wearing

"Cosplay" always get's super heroes to appear realistic