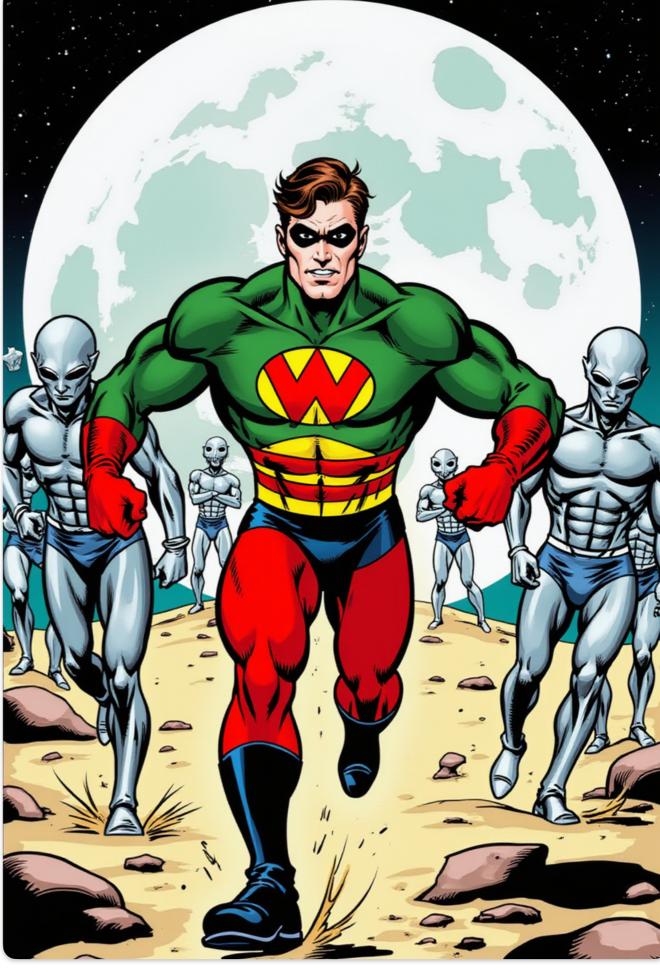

**2500 Steps** 

There he is! We can now prompt more freely to get Wonderman doing other stuff. Keep in mind we will still be limited to what we trained on, but at least we have a great starting point!

a green and red costume with a large  $\ensuremath{\mathsf{'W'}}$  emblem on the chest. Black boots to his knees. Wonderman is wearing a black mask covering his eyes

Anime Style

comic style illustration of Wonderman running from aliens on the moon.

center character is Wonderman, a male superhero character. He is wearing

"Cosplay" always get's super heroes to appear realistic